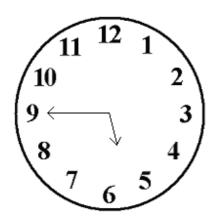

## **Landmark Drawing Copy Test**

**Note to the Examiner:** This test <u>must</u> be completed free-hand, with only an eraser-tipped pencil and no other assistive devices.

| PROPOSED INSURED'S NAME (Please Print)                                  | Date of Birth |  |  |  |
|-------------------------------------------------------------------------|---------------|--|--|--|
| Instructions: COPY the DRAWING below in the area provided to the right. |               |  |  |  |